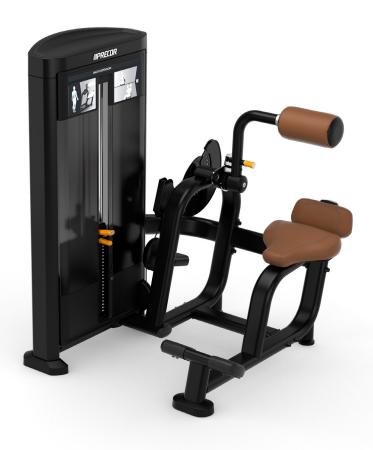

# RSL0313 Resolute™ Strength Selectorized Line Back Extension ∭

Resolve to make your selectorized strength equipment purchase with confidence choose the Resolute<sup>™</sup> Strength line from Precor. It delivers on what matters most: your investment will withstand the test of time.

The Resolute Strength Back Extension focuses on the muscles of the lower back that help to extend the spine and aid in rotational movements. The Back Extension movement complements the muscles trained during abdominal exercises.

#### **Biomechanically Sound**

The contoured back pad provides proper support to ensure back muscle activation throughout the movement. The fixed footplate provides stability during the full range of motion.

#### **Designed to Go the Distance**

Sealed bearings in all pivot points, oversized steel tubing, and chromeplated adjustment plates make for quiet, durable operation for years to come.

#### **Focused on the Experience**

The open design and single adjustment of the movement arm allows for exercisers to start their workout quickly and easily. The start position, weight adjustment and patented add-on weight switch are all conveniently located from the seated position.