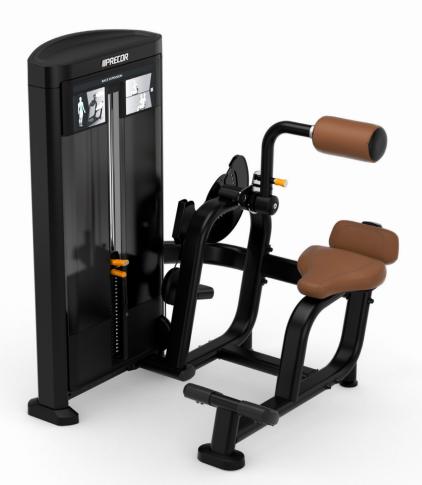

# RSL0313 Resolute™ Strength Selectorized Line Back Extension ∭

Resolve to make your selectorized strength equipment purchase with confidence choose the Resolute<sup>™</sup> Strength line from Precor. It delivers on what matters most: your investment will withstand the test of time.

The Resolute Strength Back Extension focuses on the muscles of the lower back that help to extend the spine and aid in rotational movements. The Back Extension movement complements the muscles trained during abdominal exercises.

#### **Biomechanically Sound**

The contoured back pad provides proper support to ensure back muscle activation throughout the movement. The fixed footplate provides stability during the full range of motion.

#### **Focused on the Experience**

The open design and single adjustment of the movement arm allows for exercisers to start their workout quickly and easily. The start position, weight adjustment and patented add-on weight switch are all conveniently located from the seated position.